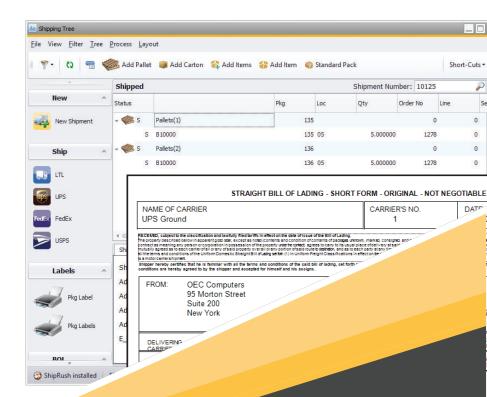

Agility Fulfillment will print any type of documentation required by your drivers, including a Bill of Lading (BOL) or a Packing List. These documents are defined using standard Crystal Reports or Agility Label Designer and are highly modifiable. All documents can be specified by customer so the users in the warehouse do not have to worry about which documents to print.