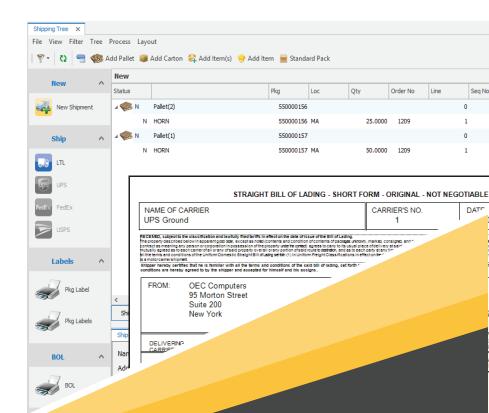

## Agility Pick Pack

- ✓ Load Pallets
- ✓ Pack Pallets/Cartons
- Pallet Picking
- ✓ TL-LTL Shipping
- ✓ Pick Pack
- **✓** BOL
- Packing List
- ✓ UCC-128 Labeling

Agility Pick Pack will print any type of documentation required by your drivers, including a Bill of Lading (BOL) or a Packing List. These documents are defined using standard Crystal Reports or Agility Label Designer and are highly modifiable. All documents can be specified by customer so the users in the warehouse do not have to worry about which documents to print.