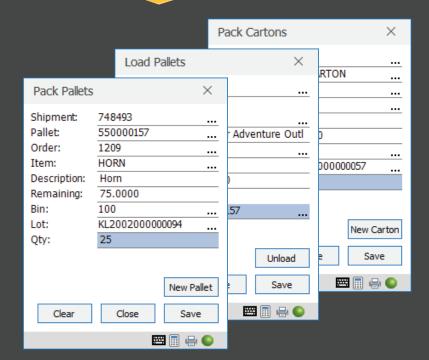

## Agility Pick Pack

- ✓ Load Pallets
- ✓ Pack Pallets/Cartons
- Pallet Picking
- ✓ TL-LTL Shipping
- ✓ Pick Pack
- **✓** BOL
- Packing List
- ✓ UCC-128 Labeling

## Macola

Agility Pick Pack provides you with standard processes for packing and shipping carton and pallet packaging. And to shorten your production to shipping time, Agility Pallet Management can be used out of the box or tailored to give you the ability to report production of Finished Goods in Production directly to a pallet. If you are shipping full pallets, then these pallets can be loaded directly onto a shipment using a mobile data collection device or on a workstation.