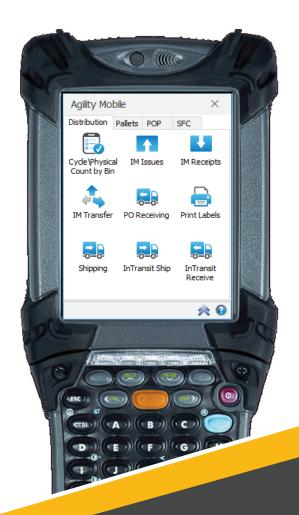

# Agility WMS

- ☑ PO Receiving and Put Away
- ☑ Inventory Trx: Receipt, Issue, Transfer, Transfer Request
- ✓ Simple Shipping
- Picking and Directed Picking
- Cycle Counting
- ☑ Bin/Lot/Serial control
- Document and Label Printing
- ✓ Item/Bin/Lot/Serial Views