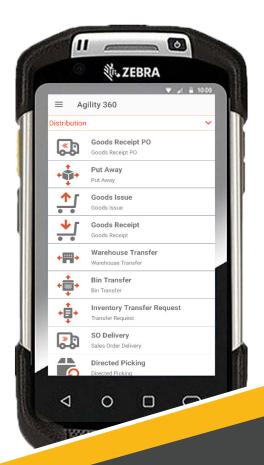

# Agility 360 Essentials

- ✓ Goods Receipt PO and Put Away
- ☑ Inventory Trx: Receipt, Issue, Transfer, Transfer Request
- ✓ Sales Order Delivery
- Picking and Directed Picking
- Packing
- ✓ Production Issue, Return, Receipt
- Cycle Counting
- ☑ Bin/Batch/Serial control with Native B1 Tables
- Document and Label Printing
- ✓ Item/Bin/Batch/Serial Views