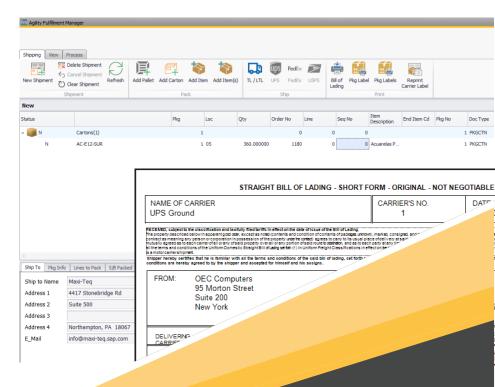

Agility Fulfillment will print any type of documentation required by your drivers, including a Bill of Lading (BOL) or a Packing List. These documents are defined using standard Crystal Reports or Agility Label Designer and are highly modifiable. All documents can be specified by customer so the users in the warehouse do not have to worry about which documents to print.